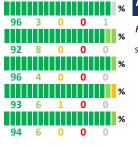

# SCHOOL SAFETY

How much do you agree with the following statements about your child's school?

| SCALE: COMPLETELY MOSTLY A LITTLE                   | NOT AT ALL | NO RESI    | PONSE |
|-----------------------------------------------------|------------|------------|-------|
| My child is safe going to and from school           | 89 11      | 0 0        | 0 %   |
| My child is safe at school                          | 96 4       | 0 0        | 0 %   |
| My child feels like they are part of a community at |            |            |       |
| this school                                         | 92 8       | <b>0 0</b> | 0 %   |
| My child's social and emotional needs are met at    |            |            |       |
| this school                                         | 86 13      | 1 0        | 0 %   |
| Rullying is NOT a problem at this school            |            |            |       |