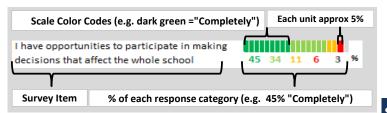

## MOUNT VERNON

# MY VOICE, MY SCHOOL Parent/Guardian Survey 2019 Report

#### **HOW TO READ THIS REPORT**



#### **RESPONSE RATE**

#### My School's Response Rate 50%

- Results not reported for schools with a response rate less than 25%.
- · Response rate estimated by dividing the school's April 2019 enrollment by total number of children parents report having at the school.

### SCHOOL RECOMMENDATION

How likely are parents to recommend this school, on a scale of 1 to 10?

My School's Average Score

9.6

# SCHOOL COMMUNITY

**VERY STRONG** 99 My School's Score

How much do you agree with the following statements about your child's school?



The support staff (custodians, clerks, cafeteria staff, security) seem to care about the students The school invites me to meetings and special school events

I know what the important issues are in the school

I have opportunities to participate in maki