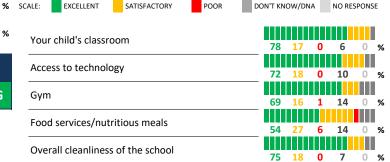

#### **QUALITY OF FACILITIES**

Bullying is NOT a problem at this school

**VERY STRONG** 93 My School's Score

How would you rate the quality of the following facilities at your school?