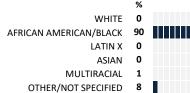

aring my concerns with this

teacher(s) My child will be more successful as an adult because of this teacher(s)

The teacher(s) lets me know what they are working

The teacher(s) contacts me personally to discuss my child (strengths, weaknesses, etc.)

The teacher(s) provides suggestions for how to support my child in school



#### **MEASURE SCORES**

 Scores are calculated by aggregating the response items in that measure, giving more weight to those reponse items that are harder to agree with.

• Because schools are compared to other schools in the district, performance may be labeled "weak" despite having a majority of positive responses to individual items.

#### SCORE SCALE

80-100 VERY STRONG STRONG

NEUTRAL

20-39 WEAK 0-19 VERY WEAK

68 30 3 **0** 

#### **SURVEYED PARENT RACE**



# SCHOOL SAFETY

How much do you agree with the following statements about your child's school?

| SCALE: COMPLETELY MOSTLY A LITTLE                   | NOT AT ALL | NO RESI    | PONSE |
|-----------------------------------------------------|------------|------------|-------|
| My child is safe going to and from school           | 89 11      | 0 0        | 0 %   |
| My child is safe at school                          | 96 4       | 0 0        | 0 %   |
| My child feels like they are part of a community at |            |            |       |
| this school                                         | 92 8       | <b>0 0</b> | 0 %   |
| My child's social and emotional needs are met at    |            |            |       |
| this school                                         | 86 13      | 1